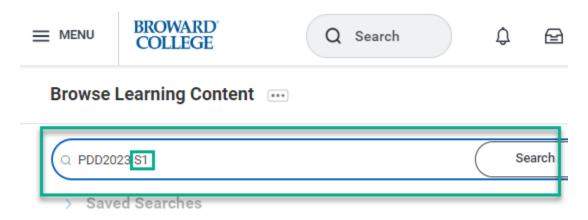

## **How to Register for PDD2023**

1. On the Workday landing page, navigate to My Learning, which can be found in three places:



2. Once in My Learning, click on "Browse Learning Content"







3. In the lower search bar, type in PDD2023 and all of the courses will populate. There are 5 sessions, so it is recommended that you include either S1, S2, S3, S4, or S5 after PDD2023.



4. Sessions 1, 3, and 5 will only have one course for you to select from, and sessions 2 and 4 will have multiple courses, as these are breakout sessions. You will need to enroll in one course for each of the 5 sessions. Please do not enroll in more than one course for each session.

Click on the course you would like to take:







## Click Enroll:



## Then Submit:

## PDD2023 - S2 - Maximum Potential

Fri, Feb 17, 2023, 10:15 AM Eastern Time - 11:15 AM Eastern Time

Location Central Campus

Participants in this session will understand that reaching n The session will include discussion, card games, break out

Lessons 1 item

| Lesson            | Туре             |
|-------------------|------------------|
| Maximum Potential | In Person Classi |



Then Done:



5. Repeat this proce