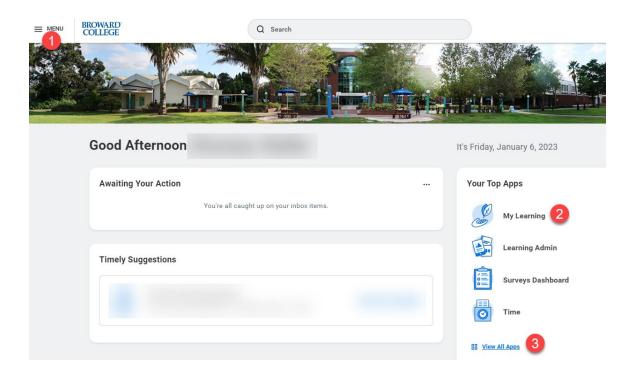

## **How to Register for PDD2023**

1. On the Workday landing page, navigate to My Learning, which can be found in three places:

2. Once in My Learning, click on "Browse Learning Content"

3. In the lower search bar, type in PDD2023 and all of the courses will populate. There are 5 sessions, so it is recommended that you include either S1, S2, S3, S4, or S5 after PDD2023.